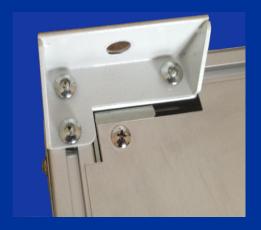

We recommend that you use 4 x 10mm threaded bar and Unistrut or equiv to hang the lift from the ceiling above.