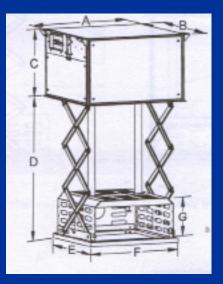

Made from the best materials and with the legendary Sapphire 3 year warranty you can be sure that you are making the right investment.

Dimensions

 $\begin{array}{rcl}
 A &= & 600 \text{mm} \\
 B &= & 550 \text{mm} \\
 C &= & 345 \text{mm} \\
 D &= & 0 - 930 \text{mm} \\
 E &= & 483 \text{mm} \\
 F &= & 483 \text{mm} \\
 G &= & 200 \text{mm} \\
\end{array}$ 