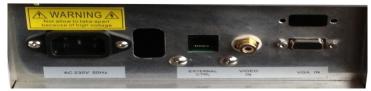

# Professional Projector Scissor Lift - SKU - SAPPL02 EAN Code 797734154931

Key Points of Sapphire Projector Lift

- Strong and well designed product with 3 year warranty.
- Easy to install into standard 600mm suspended ceiling or flat plasterboard ceilings using 10mm threaded bar and Unistrut fittings.
- Powered with standard supplied IEC lead.
- Popular cables built into cable management and easy to add more. We include from projector to interface plate on lift VGA, Composite Phono and power. Slots to add HDMI and second VGA in addition it required.
- Drop of projector can be set from remote control easily. Means no need to get to the ceiling to carry out maintenance as projector will drop almost 1M but can be set to drop just out of the ceiling for daily use.
- Ability to control by RS232 or closed contact via RJ45 connector on side.
- Includes fittings for universal projector mounting with tilt.
- Comes with wireless remote control.
- Smart bottom plate that requires no decoration and will blend in with most suspended ceiling tiles

#### Wall Switch

You can buy the Sapphire SKU - SEWS-ATR-SW to have a wall switch if required. This cannot be used if you are using the RJ45 socket for a control system.. It will require a modified cable to fit the lift - please ask for advice if you require this option.

### CODES REQUIRED FOR RS232 CONTROL ARE:-

LOWER 0xFF 0xEE 0xEE 0xEE 0xE9 RETRACT 0xFF 0xEE 0xEE 0xEE 0xC9 STOP 0xFF 0xEE 0xEE 0xCC

Sapphire AV Manufacturing Limited Units 8,9 Wern Trading Estate Newport NP10 9FQ www.sapphireav.com