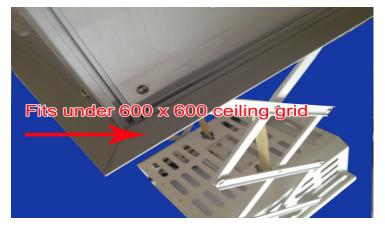

# Professional Projector Scissor Lift - SKU - SAPPL02 EAN Code 797734154931

Key Points of Sapphire Projector Lift

- Strong and well designed product with 3 year warranty.
- Easy to install into standard 600mm suspended ceiling or flat plasterboard ceilings using 10mm threaded bar and Unistrut fittings.
- Powered with standard supplied IEC lead.
- Popular cables built into cable management and easy to add more. We include from projector to interface plate on lift VGA, Composite Phono and power. Slots to add HDMI and second VGA in addition it required.
- Drop of projector can be set from remote control easily. Means no need to get to the ceiling to carry out maintenance as projector will drop almost 1M but can be set to drop just out of the ceiling for daily use.
- Ability to control by RS232 or closed contact via RJ45 connector on side.
- Includes fittings for universal projector mounting with tilt.
- Comes with wireless remote control.
- Smart bottom plate that requires no decoration and will blend in with most suspended ceiling tiles