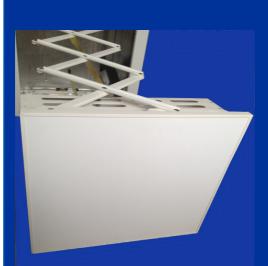

# Professional Projector Scissor Lift - SKU - SAPPL02 EAN Code 797734154931

Key Points of Sapphire Projector Lift

- Strong and well designed product with 3 year warranty.
- Easy to install into standard 600mm suspended ceiling or flat plasterboard ceilings using 10mm threaded bar and Unistrut fittings.
- Powered with standard supplied IEC lead.
- Popular cables built into cable management and easy to add more. We include from projector to interface plate on lift VGA, Composite Phono and power. Slots to add HDMI and second VGA in addition it required.
- Drop of projector can be set from remote control easily. Means no need to get to the ceiling to carry out maintenance as projector will drop almost 1M but can be set to drop just out of the ceiling for daily use.
- Ability to control by RS232 or closed contact via RJ45 connector on side.
- Includes fittings for universal projector mounting with tilt.
- Comes with wireless remote control.
- Smart bottom plate that requires no decoration and will blend in with most suspended ceiling tiles