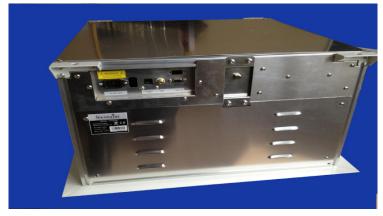

# Professional Projector Scissor Lift - SKU - SAPPL02 EAN Code 797734154931

Key Points of Sapphire Projector Lift

- Strong and well designed product with 3 year warranty.
- Easy to install into standard 600mm suspended ceiling or flat plasterboard ceilings using 10mm threaded bar and Unistrut fittings.
- Powered with standard supplied IEC lead.
- Popular cables built into cable management and easy to add more. We include from projector to interface plate on lift VGA, Composite Phono and power. Slots to add HDMI and second VGA in addition it required.
- Drop of projector can be set from remote control easily. Means no need to get to the ceiling to carry out maintenance as projector will drop almost 1M but can be set to drop just out of the ceiling for daily use.
- Ability to control by RS232 or closed contact via RJ45 connector on side.
- Includes fittings for universal projector mounting with tilt.
- Comes with wireless remote control.
- Smart bottom plate that requires no decoration and will blend in with most suspended ceiling tiles

Cable management is easy with the special spiral which can be opened easily if you wish to add additional cables for your requiremnets.

Because of the many different installation environments we do not supply the threaded bar or the ceiling fixings.

We recommend that you use 4 x 10mm threaded bar and Unistrut or equiv to hang the lift from the ceiling above.