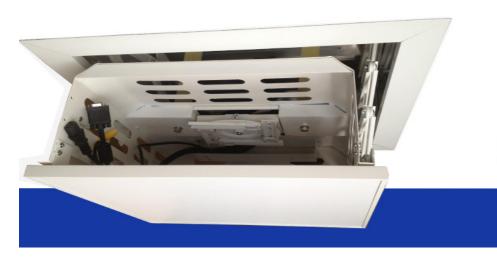

# Professional Projector Scissor Lift - SKU - SAPPL02 EAN Code 797734154931

Key Points of Sapphire Projector Lift

- Strong and well designed product with 3 year warranty.
- Easy to install into standard 600mm suspended ceiling or flat plasterboard ceilings using 10mm threaded bar and Unistrut fittings.
- Powered with standard supplied IEC lead.
- Popular cables built into cable management and easy to add more. We include from projector to interface plate on lift VGA, Composite Phono and power. Slots to add HDMI and second VGA in addition it required.
- Drop of projector can be set from remote control easily. Means no need to get to the ceiling to carry out maintenance as projector will drop almost 1M but can be set to drop just out of the ceiling for daily use.
- Ability to control by RS232 or closed contact via RJ45 connector on side.
- Includes fittings for universal projector mounting with tilt.
- Comes with wireless remote control.
- Smart bottom plate that requires no decoration and will blend in with most suspended ceiling tiles

Cable management is easy with the special spiral which can be opened easily if you wish to add additional cables for your requiremnets.

Because of the many different installation environments we do not supply the threaded bar or the ceiling fixings.