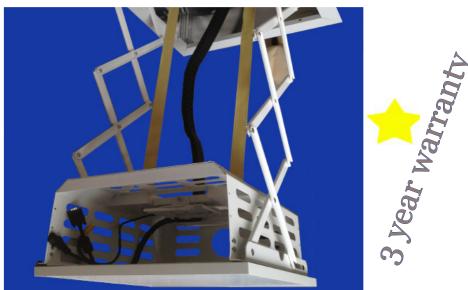

# Professional Projector Scissor Lift - SKU - SAPPL02 EAN Code 797734154931

Key Points of Sapphire Projector Lift

- Strong and well designed product with 3 year warranty.
- Easy to install into standard 600mm suspended ceiling or flat plasterboard ceilings using 10mm threaded bar and Unistrut fittings.
- Powered with standard supplied IEC lead.
- Popular cables built into cable management and easy to add more. We include from projector to interface plate on lift VGA, Composite Phono and power. Slots to add HDMI and second VGA in addition it required.
- Drop of projector can be set from remote control easily. Means no need to get to the ceiling to carry out maintenance as projector will drop almost 1M but can be set to drop just out of the ceiling for daily use.
- Ability to control by RS232 or closed contact via RJ45 connector on side.
- Includes fittings for universal projector mounting with tilt.
- Comes with wireless remote control.
- Smart bottom plate that requires no decoration and will blend in with most suspended ceiling tiles

Cable management is easy with the special spiral which can be opened easily if you wish to add additional cables for your requiremnets.

Because of the many different installation environments we do not supply the threaded bar or the ceiling fixings.

We recommend that you use 4 x 10mm threaded bar and Unistrut or equiv to hang the lift from the ceiling above.