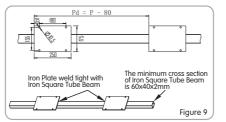

7. If the ceiling where you install the parts is not a flat Concrete Ceiling, then extra a mounting rack is necessary, Figure 8-9.

- 8. Please ensure all parts are mounted security before install screen.
- 9. For Smartmove screen installation pls refer to 'Instruction Manual for Smartmove series Motorized Screen.
- 10. Adjust screen to flat level, recheck the hanging distance to ensure straps are plumbness.
- 11. Connect and fix the power cable and network cable.