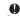

## **Instruction Manual for Ceiling Installation Parts**

Apply to Viewing Size Range 136"(16:9) to 240"(4:3) of Smartmove series Motorized Screen

6. Measure the distance between the center of two Straps, mark as P, correct to mm. Ensure the distance P1 between the center of two Hangers for Straps is exactly the same as P, only ±20mm error is adjustable, after that use Tapping Screws to install the 2pcs all set Ceiling Installation Parts onto concrete ceiling. Figure 7.