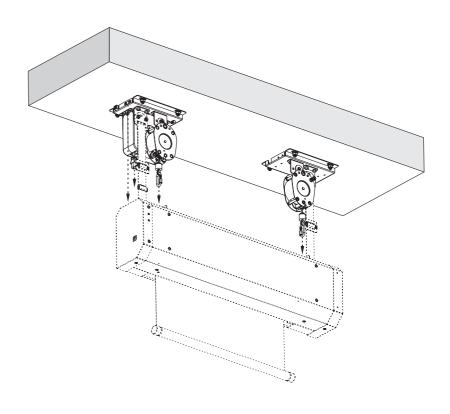

### Installation

1. Separately put the 2pcs Ceiling Installation Part to left and right side, using 4pcs M6x10mm Screws to fixe Cable Box on the left side Ceiling Installation Part. Figure 1.

- Preset 3pcs M8x20mm Hexagonal Screws to 2pcs Hanger, then use M8x20mm Hexagonal Screws to install the 2pcs Hanger on to left side Ceiling Installation Part, Figure 2, ensure screws are fully tightened. Install the rest 2pcs Hanger to the right side Ceiling Installation Part. Figure 3.
- Notices: Preset M8x20mm Hexagonal Screws on hangers is necessary, otherwise the Cable Box will block the installation. Please pay attention to the installing direction of Hanger on left and right sides, need to be the same as Figure 2 and Figure 3.
- 3. Use M5x10mm Screws and Cable Lock to fix cable, Figure 4
- 4. If Wall Switch or Central Control is necessary, needed to install network control cable. Firstly, connect RJ45 Plug with network control cable, then fix RJ45 Plug to the left gap of left side Ceiling Installation Part, also use Cable Lock to fix network control cable. After that put Flat Cable that come from Cable Box into RJ45 plug. Figure 5.
- Install Brake Machanisms onto preset screws for both sides and ensure screws and screw nuts were tightened. Pay attention to the difference of installing place and direction for left and right sides. Figure 6.