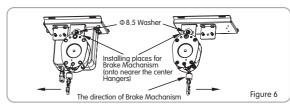

### Installation

1. Separately put the 2pcs Ceiling Installation Part to left and right side, using 4pcs M6x10mm Screws to fixe Cable Box on the left side Ceiling Installation Part. Figure 1.

- Preset 3pcs M8x20mm Hexagonal Screws to 2pcs Hanger, then use M8x20mm Hexagonal Screws to install the 2pcs Hanger on to left side Ceiling Installation Part, Figure 2, ensure screws are fully tightened. Install the rest 2pcs Hanger to the right side Ceiling Installation Part. Figure 3.
- Notices: Preset M8x20mm Hexagonal Screws on hangers is necessary, otherwise the Cable Box will block the installation. Please pay attention to the installing direction of Hanger on left and right sides, need to be the same as Figure 2 and Figure 3.
- 3. Use M5x10mm Screws and Cable Lock to fix cable, Figure 4
- 4. If Wall Switch or Central Control is necessary, needed to install network control cable. Firstly, connect RJ45 Plug with network control cable, then fix RJ45 Plug to the left gap of left side Ceiling Installation Part, also use Cable Lock to fix network control cable. After that put Flat Cable that come from Cable Box into RJ45 plug. Figure 5.
- Install Brake Machanisms onto preset screws for both sides and ensure screws and screw nuts were tightened. Pay attention to the difference of installing place and direction for left and right sides. Figure 6.