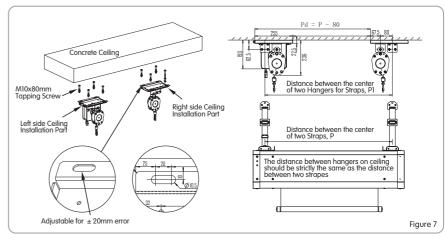

5. Only plug with ground wire is acceptable.

6. Distance P1 must be exactly the same as P, otherwise it might cause product functional fail or damage.

7. After installation, do not connect electric power until ensure the whole screen is in the same horizontal line and fixed stickers of the screen bottom bar has been removed.

6. Measure the distance between the center of two Straps, mark as P, correct to mm. Ensure the distance P1 between the center of two Hangers for Straps is exactly the same as P, only ±20mm error is adjustable, after that use Tapping Screws to install the 2pcs all set Ceiling Installation Parts onto concrete ceiling. Figure 7.