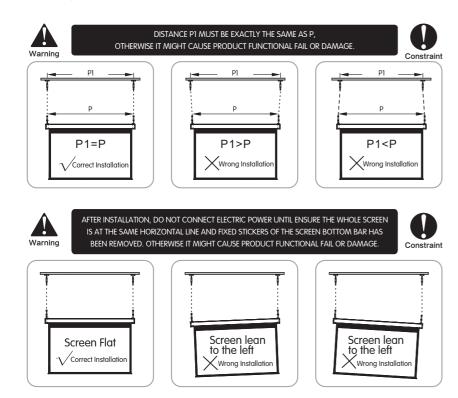

5. Only plug with ground wire is acceptable.

6. Distance P1 must be exactly the same as P, otherwise it might cause product functional fail or damage.

7. After installation, do not connect electric power until ensure the whole screen is in the same horizontal line and fixed stickers of the screen bottom bar has been removed.