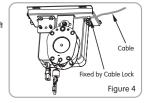

### Installation

1. Separately put the 2pcs Ceiling Installation Part to left and right side, using 4pcs M6x10mm Screws to fixe Cable Box on the left side Ceiling Installation Part. Figure 1.

- Preset 3pcs M8x20mm Hexagonal Screws to 2pcs Hanger, then use M8x20mm Hexagonal Screws to install the 2pcs Hanger on to left side Ceiling Installation Part, Figure 2, ensure screws are fully tightened. Install the rest 2pcs Hanger to the right side Ceiling Installation Part. Figure 3.
- Notices: Preset M8x20mm Hexagonal Screws on hangers is necessary, otherwise the Cable Box will block the installation. Please pay attention to the installing direction of Hanger on left and right sides, need to be the same as Figure 2 and Figure 3.
- 3. Use M5x10mm Screws and Cable Lock to fix cable, Figure 4
- 4. If Wall Switch or Central Control is necessary, needed to install network control cable. Firstly, connect RJ45 Plug with network control cable, then fix RJ45 Plug to the left gap of left side Ceiling Installation Part, also use Cable Lock to fix network control cable. After that put Flat Cable that come from Cable Box into RJ45 plug. Figure 5.
- Install Brake Machanisms onto preset screws for both sides and ensure screws and screw nuts were tightened. Pay attention to the difference of installing place and direction for left and right sides. Figure 6.