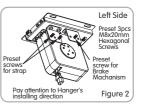

### Installation

1. Separately put the 2pcs Ceiling Installation Part to left and right side, using 4pcs M6x10mm Screws to fixe Cable Box on the left side Ceiling Installation Part. Figure 1.

- Preset 3pcs M8x20mm Hexagonal Screws to 2pcs Hanger, then use M8x20mm Hexagonal Screws to install the 2pcs Hanger on to left side Ceiling Installation Part, Figure 2, ensure screws are fully tightened. Install the rest 2pcs Hanger to the right side Ceiling Installation Part. Figure 3.
- Notices: Preset M8x20mm Hexagonal Screws on hangers is necessary, otherwise the Cable Box will block the installation. Please pay attention to the installing direction of Hanger on left and right sides, need to be the same as Figure 2 and Figure 3.
- 3. Use M5x10mm Screws and Cable Lock to fix cable, Figure 4
- 4. If Wall Switch or Central Control is necessary, needed to install network control cable. Firstly, connect RJ45 Plug with network control cable, then fix RJ45 Plug to the left gap of left side Ceiling Installation Part, also use Cable Lock to fix network control cable. After that put Flat Cable that come from Cable Box into RJ45 plug. Figure 5.
- Install Brake Machanisms onto preset screws for both sides and ensure screws and screw nuts were tightened. Pay attention to the difference of installing place and direction for left and right sides. Figure 6.