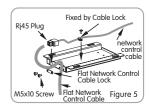

### Installation

1. Separately put the 2pcs Ceiling Installation Part to left and right side, using 4pcs M6x10mm Screws to fixe Cable Box on the left side Ceiling Installation Part. Figure 1.

- Preset 3pcs M8x20mm Hexagonal Screws to 2pcs Hanger, then use M8x20mm Hexagonal Screws to install the 2pcs Hanger on to left side Ceiling Installation Part, Figure 2, ensure screws are fully tightened. Install the rest 2pcs Hanger to the right side Ceiling Installation Part. Figure 3.
- Notices: Preset M8x20mm Hexagonal Screws on hangers is necessary, otherwise the Cable Box will block the installation. Please pay attention to the installing direction of Hanger on left and right sides, need to be the same as Figure 2 and Figure 3.
- 3. Use M5x10mm Screws and Cable Lock to fix cable, Figure 4
- 4. If Wall Switch or Central Control is necessary, needed to install network control cable. Firstly, connect RJ45 Plug with network control cable, then fix RJ45 Plug to the left gap of left side Ceiling Installation Part, also use Cable Lock to fix network control cable. After that put Flat Cable that come from Cable Box into RJ45 plug. Figure 5.
- Install Brake Machanisms onto preset screws for both sides and ensure screws and screw nuts were tightened. Pay attention to the difference of installing place and direction for left and right sides. Figure 6.