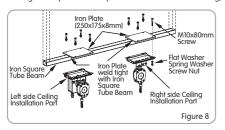

7. If the ceiling where you install the parts is not a flat Concrete Ceiling, then extra a mounting rack is necessary, Figure 8-9.

- 8. Please ensure all parts are mounted security before install screen.
- 9. For Smartmove screen installation pls refer to 'Instruction Manual for Smartmove series Motorized Screen.
- 10. Adjust screen to flat level, recheck the hanging distance to ensure straps are plumbness.
- 11. Connect and fix the power cable and network cable.

6. Measure the distance between the center of two Straps, mark as P, correct to mm. Ensure the distance P1 between the center of two Hangers for Straps is exactly the same as P, only ±20mm error is adjustable, after that use Tapping Screws to install the 2pcs all set Ceiling Installation Parts onto concrete ceiling. Figure 7.