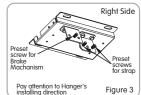

### Installation

1. Separately put the 2pcs Ceiling Installation Part to left and right side, using 4pcs M6x10mm Screws to fixe Cable Box on the left side Ceiling Installation Part. Figure 1.

- Preset 3pcs M8x20mm Hexagonal Screws to 2pcs Hanger, then use M8x20mm Hexagonal Screws to install the 2pcs Hanger on to left side Ceiling Installation Part, Figure 2, ensure screws are fully tightened. Install the rest 2pcs Hanger to the right side Ceiling Installation Part. Figure 3.
- Notices: Preset M8x20mm Hexagonal Screws on hangers is necessary, otherwise the Cable Box will block the installation. Please pay attention to the installing direction of Hanger on left and right sides, need to be the same as Figure 2 and Figure 3.
- 3. Use M5x10mm Screws and Cable Lock to fix cable, Figure 4
- 4. If Wall Switch or Central Control is necessary, needed to install network control cable. Firstly, connect RJ45 Plug with network control cable, then fix RJ45 Plug to the left gap of left side Ceiling Installation Part, also use Cable Lock to fix network control cable. After that put Flat Cable that come from Cable Box into RJ45 plug. Figure 5.
- Install Brake Machanisms onto preset screws for both sides and ensure screws and screw nuts were tightened. Pay attention to the difference of installing place and direction for left and right sides. Figure 6.