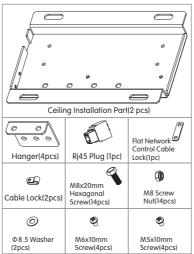

### **Accessories**

### Installation

1. Separately put the 2pcs Ceiling Installation Part to left and right side, using 4pcs M6x10mm Screws to fixe Cable Box on the left side Ceiling Installation Part. Figure 1.

- Preset 3pcs M8x20mm Hexagonal Screws to 2pcs Hanger, then use M8x20mm Hexagonal Screws to install the 2pcs Hanger on to left side Ceiling Installation Part, Figure 2, ensure screws are fully tightened. Install the rest 2pcs Hanger to the right side Ceiling Installation Part. Figure 3.
- Notices: Preset M8x20mm Hexagonal Screws on hangers is necessary, otherwise the Cable Box will block the installation. Please pay attention to the installing direction of Hanger on left and right sides, need to be the same as Figure 2 and Figure 3.
- 3. Use M5x10mm Screws and Cable Lock to fix cable, Figure 4
- 4. If Wall Switch or Central Control is necessary, needed to install network control cable. Firstly, connect RJ45 Plug with network control cable, then fix RJ45 Plug to the left gap of left side Ceiling Installation Part, also use Cable Lock to fix network control cable. After that put Flat Cable that come from Cable Box into RJ45 plug. Figure 5.
- Install Brake Machanisms onto preset screws for both sides and ensure screws and screw nuts were tightened. Pay attention to the difference of installing place and direction for left and right sides. Figure 6.