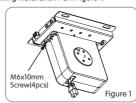

### Installation

1. Separately put the 2pcs Ceiling Installation Part to left and right side, using 4pcs M6x10mm Screws to fixe Cable Box on the left side Ceiling Installation Part. Figure 1.

- Preset 3pcs M8x20mm Hexagonal Screws to 2pcs Hanger, then use M8x20mm Hexagonal Screws to install the 2pcs Hanger on to left side Ceiling Installation Part, Figure 2, ensure screws are fully tightened. Install the rest 2pcs Hanger to the right side Ceiling Installation Part. Figure 3.
- Notices: Preset M8x20mm Hexagonal Screws on hangers is necessary, otherwise the Cable Box will block the installation. Please pay attention to the installing direction of Hanger on left and right sides, need to be the same as Figure 2 and Figure 3.
- 3. Use M5x10mm Screws and Cable Lock to fix cable, Figure 4
- 4. If Wall Switch or Central Control is necessary, needed to install network control cable. Firstly, connect RJ45 Plug with network control cable, then fix RJ45 Plug to the left gap of left side Ceiling Installation Part, also use Cable Lock to fix network control cable. After that put Flat Cable that come from Cable Box into RJ45 plug. Figure 5.
- Install Brake Machanisms onto preset screws for both sides and ensure screws and screw nuts were tightened. Pay attention to the difference of installing place and direction for left and right sides. Figure 6.