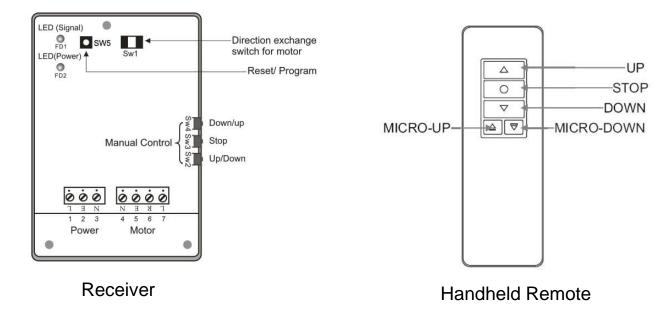

## Instruction for pairing the RF remote control

Step 1: Open the receiver box and press the "SW5", you would see the green led light start to flash.

**Step 2:** While the green led light start to flash, (within 3 seconds) press remote the UP and STOP button together. Keep pressing both button until you see the green led light stop, then the green light off and come back again shortly, which means the pair work is finished.

Step 3: Press every buttons on the remote to test if it works, if it doesn't, please try the step 4 which is for clearing the memory and redo the upper step again.

Step 4 (Clear the memory): Keep pressing/holding on the SW5 until the green led light flashing fast, then loose the button and press again quickly, you would see the led light stop which means the memory is cleared.