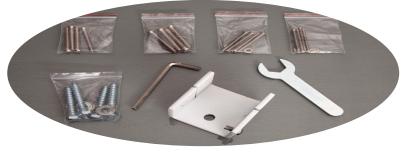

Sloping ceilings or beam mount - no problem with the included attachment.

We include a range of fittings to suit 95% of the projectors on the market - so you will not have to go looking for other fittings to hang your projector. There is even a security allen key