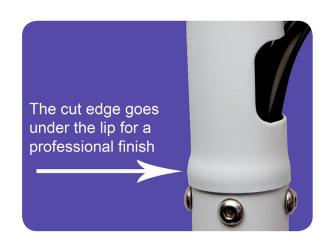

The template has three holes for lining up the top holes when cut. Simply turn around to align with the others and drill the fourth hole.

Many other mounts leave the cut edge showing. This one is hidden under the clever expanded joint as below.