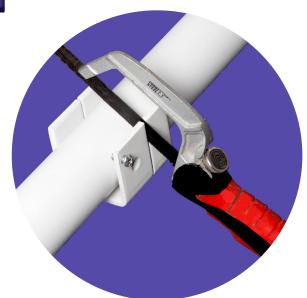

## Universal Projector mount with 1200mm pole Product code - SAPUM1500

Designed to be easier to cut and look better than many other products on the market.

Using either a saw or a thin blade grinder you can achieve a straight cut by using the template supplied.