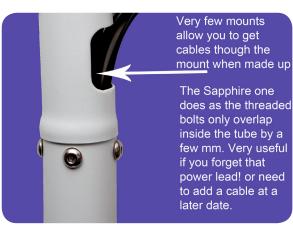

ity.





Sloping ceilings or beam mount - no problem with the included attachment.







We include a range of fittings to suit 95% of the projectors on the market - so you will not have to go looking for other fittings to hang your projector. There is even a security allen key





## Universal Projector mount with 1200mm pole Product code - SAPUM1500

Designed to be easier to cut and look better than many other products on the market.



Using either a saw or a thin blade grinder you can achieve a straight cut by using the template supplied.

The template has three holes for lining up the top holes when cut. Simply turn around to align with the others and drill the fourth hole.

Many other mounts leave the cut edge showing. This one is hidden under the clever expanded joint as below.







Smart white powder coating finish.



3 year warranty



Can also be used for close fitting to the ceiling with no drop bar



The distance from the top plate to the top of the projector is 1345mm without the attachment for sloping ceilings or 1400mm with this.



Optional extension poles available



SAPUM1MEX = 1 metre and SAPUM2MEX = 2 metre.

Sapphire AV Manufacturing Limited Units 8,9 and 11 Wern Trading Estate Newport NP10 9FQ www.sapphireav.com Dealers Name