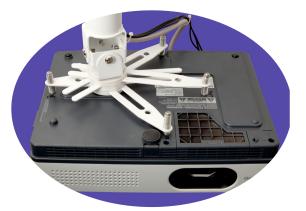

Designed with flexibility in mind for those times when you realise that to get the picture perfect you need to move the projector an inch or two. Slackening the central bolt you can adjust the position without having to take the projector down. The images below give some idea of the flexibility.

Sloping ceilings or beam mount - no problem with the included attachment.

We include a range of fittings to suit 95% of the projectors on the market - so you will not have to go looking for other fittings to hang your projector. There is even a security allen key