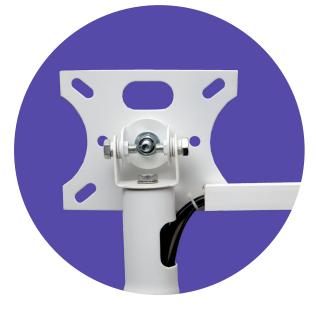

Designed with flexibility in mind for those times when you realise that to get the picture perfect you need to move the projector an inch or two. Slackening the central bolt you can adjust the position without having to take the projector down. The images below give some idea of the flexibility.