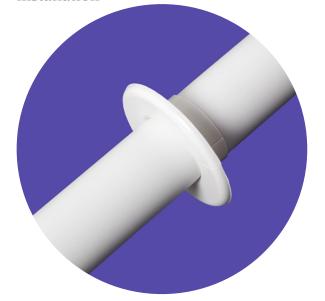

The template has three holes for lining up the top holes when cut. Simply turn around to align with the others and drill the fourth hole.

Many other mounts leave the cut edge showing. This one is hidden under the clever expanded joint as below.