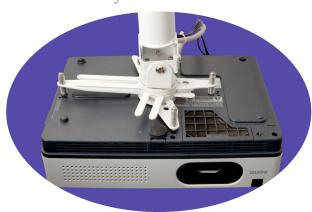

Designed with flexibility in mind for those times when you realise that to get the picture perfect you need to move the projector an inch or two. Slackening the central bolt you can adjust the position without having to take the projector down. The images below give some idea of the flexibility.

Sloping ceilings or beam mount - no problem with the included attachment.

We include a range of fittings to suit 95% of the projectors on the market - so you will not have to go looking for other fittings to hang your projector. There is even a security allen key